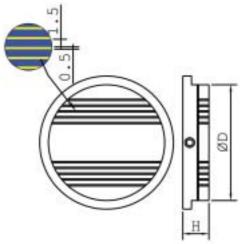

## All dimensions are in mm.

| Art No.  | D   | Pole Pitch     | н  |
|----------|-----|----------------|----|
| 11204.01 | 100 | 2<br>(1.5+0.5) | 45 |
| 11204.02 | 130 |                |    |
| 11204.03 | 160 |                |    |
| 11204.04 | 200 |                |    |
| 11204.05 | 250 |                |    |
| 11204.06 | 300 |                |    |
| 11204.07 | 350 |                |    |
| 11204.08 | 400 |                | 48 |
| 11204.09 | 450 |                |    |
| 11204.10 | 500 |                |    |