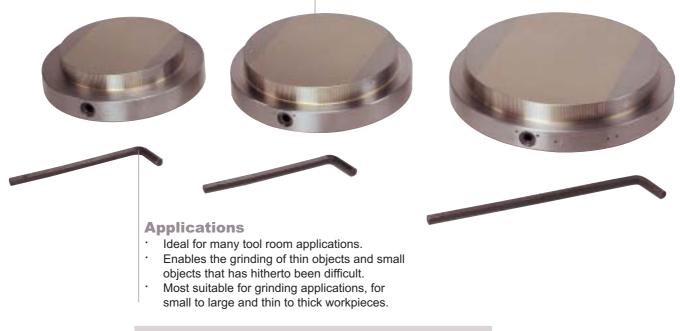

## Microfine Round Magnetic Chuck

## Features

- Steel and brass laminated top plate.
- · Fully extended poles minimum loss of working area.
- · Detachable handle for easy use.
- Extremely low profile for more wheel area.
- Made with super powerful NdFeB new generation magnets.
- Variable power can be obtained by varying rotation of handle.
  Unique design of the chuck minimizes the deflection of top
- plate when switched On/Off, resulting in better job accuracy.

- Attached to rotary grinders for operation.
- Back plate with tapped hole can be made on request.