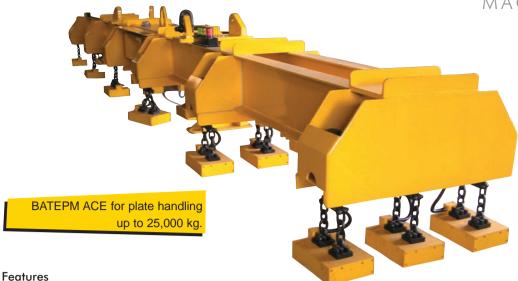

## Battery Operated Electro Permanent Magnetic Lifter

- Revolutionary technique for safe magnetic lifting.
- · Light weight and robust construction.
- Safety factor of 2 is maintained for each magnet.
- EPM Lifter-Battery power only needed to switch On and Off.
- No battery power is needed to keep magnet On.
- 2 Pole design for lifting both round and flat components.
- Maintenance free completely sealed rechargeable batteries.
- With battery fully charged can switch On/Off approximately 300 times.
- Warning signal when battery charge level is low.
- In built battery charger with over charge protection.
- Battery Charging cable is in built in a sliding case.
- Automatic Sequential switching On/Off using contact less relay. The magnet initially is in
  Off condition. After placing on the load, as the magnet pulls up, it actuates a contact
  less relay and the magnet is auto-matically switched On. When it is hoisted down, the
  magnet remains On. Now when it is lifted the same is switched OFF and release the
  ioh
- Ready to use Magnets can be hooked to crane giving incredible flexibility and unbeaten cost reduction for moving ferrous load.
- BATEPM ACE is made with multiple magnets for handling longer sheets/ bars plates.