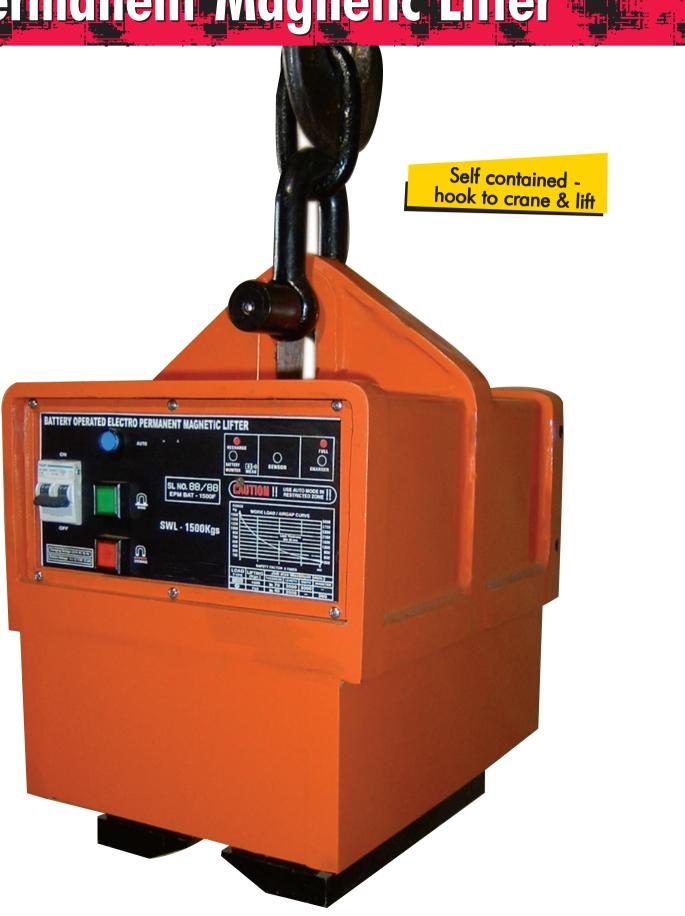

## Battery Operated Electro Permanent Magnetic Lifter

- Revolutionary technique for safe magnetic lifting.
- · Light weight and robust construction.
- Safety factor of 2 is maintained for each magnet.
- EPM Lifter-Battery power only needed to switch On and Off.
- No battery power is needed to keep magnet On.
- 2 Pole design for lifting both round and flat components.
- Maintenance free completely sealed rechargeable batteries.
- With battery fully charged can switch On/Off approximately 300 times.
- Warning signal when battery charge level is low.
- In built battery charger with over charge protection.
- Battery Charging cable is in built in a sliding case.
- Automatic Sequential switching On/Off using contact less relay. The magnet initially is in
  Off condition. After placing on the load, as the magnet pulls up, it actuates a contact
  less relay and the magnet is auto-matically switched On. When it is hoisted down, the
  magnet remains On. Now when it is lifted the same is switched OFF and release the
  ioh
- Ready to use Magnets can be hooked to crane giving incredible flexibility and unbeaten cost reduction for moving ferrous load.
- BATEPM ACE is made with multiple magnets for handling longer sheets/ bars plates.