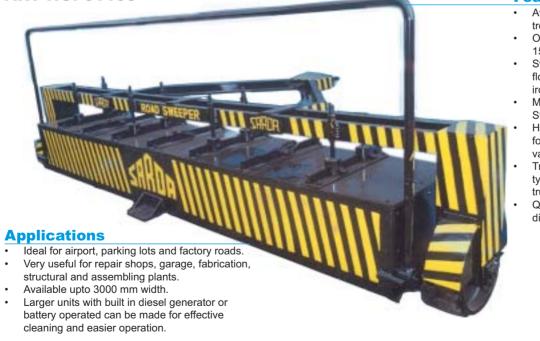

### **Features**

- Available in hanging and trolley mounted type models.
- Operating height from 75-150 mm.
- Sweeps the roads/ shop floor and removes scattered iron particles.
- Magnets used are powerful Strontium Ferrite magnets.
- Hanging type with provision for jeeps, fork lifts, behind vans.
- Trolley type on 300 mm dia tyres and can be towed by truck/tractors.
- Quick actuation of lever for discharging of iron particles.

• Other sizes on request.