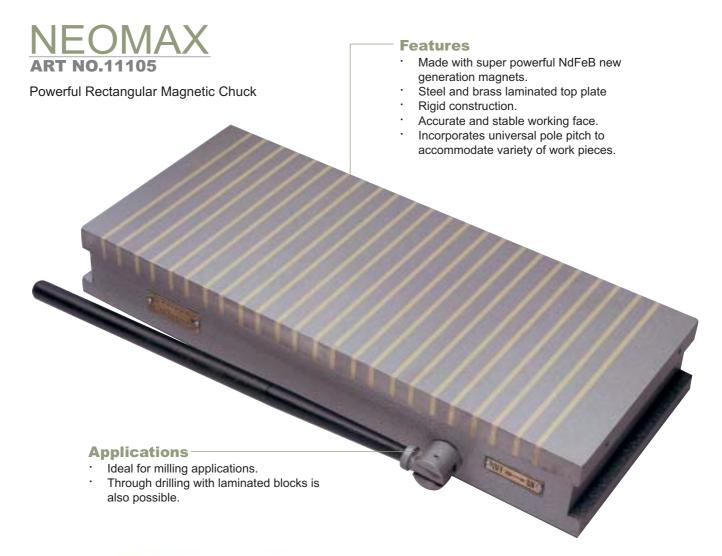

All dimensions are in mm.

| Art No.  | Top Plate |     | Pole Pitch      | н  |
|----------|-----------|-----|-----------------|----|
|          | W         | L   | r ole Pitcii    | П  |
| 11105.01 | 100       | 150 | 31<br>(15+4+12) | 70 |
| 11105.02 | 115       | 185 |                 |    |
| 11105.03 | 125       | 250 |                 | 75 |
| 11105.04 |           | 300 |                 |    |
| 11105.05 | 150       | 350 |                 |    |
| 11105.06 |           | 400 |                 |    |
| 11105.07 |           | 450 |                 |    |
| 11105.08 | 200       | 300 |                 |    |
| 11105.09 |           | 400 |                 | 78 |
| 11105.10 |           | 450 |                 |    |
| 11105.11 |           | 500 |                 | 70 |
| 11105.12 |           | 600 |                 |    |

- Due to continuous upgradation in design there could be changes in specifications.
- Larger size chucks are made with two operating handles.
- Other sizes on request.