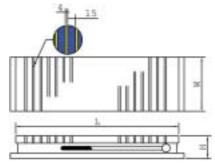

All dimensions are in mm.

| Art No.  | Top Plate |     | Pole Pitch      | н  |
|----------|-----------|-----|-----------------|----|
|          | W         | L   | r ole Pitcii    | П  |
| 11105.01 | 100       | 150 | 31<br>(15+4+12) | 70 |
| 11105.02 | 115       | 185 |                 |    |
| 11105.03 | 125       | 250 |                 | 75 |
| 11105.04 |           | 300 |                 |    |
| 11105.05 | 150       | 350 |                 |    |
| 11105.06 |           | 400 |                 |    |
| 11105.07 |           | 450 |                 |    |
| 11105.08 | 200       | 300 |                 |    |
| 11105.09 |           | 400 |                 | 78 |
| 11105.10 |           | 450 |                 |    |
| 11105.11 |           | 500 |                 | 70 |
| 11105.12 |           | 600 |                 |    |