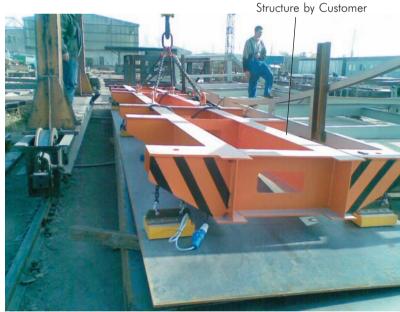

# **Application**

- EPM Modules can be suspended from existing spreader beam.
- Can be used as Robotic Grip.
- Multiple modules can be added on a spreader beam to handle longer plates.

## System fabricated using

- EPM Lifting Magnets.
- ADPREM hook plate.
- Spring Box
- Control Panel
- Cable Reeling Drum

| Art No.  | Magnet Dimension |     | Self Weight  | Maximum Plate | Tear Off | Lifting  |
|----------|------------------|-----|--------------|---------------|----------|----------|
|          | L                | W   | Sell Welgill | Size          | Capacity | Capacity |
|          | mm               | mm  | kg           | mm            | kg       | kg       |
| 23105.01 | 170              | 170 | 20           | 1500x1500     | > 900    | 300      |
| 23105.02 | 290              | 170 | 30           | 1500x2000     | > 1500   | 500      |
| 23105.03 | 330              | 240 | 45           | 2000x2000     | > 2250   | 750      |
| 23105.04 | 325              | 235 | 45           | 2000x2500     | > 3000   | 1000     |
| 23105.05 | 415              | 235 | 55           | 2500x2500     | > 3750   | 1250     |
| 23105.06 | 505              | 235 | 65           | 2500x3000     | > 4500   | 1500     |
| 23105.07 | 630              | 250 | 90           | 3000x3000     | > 6000   | 2000     |