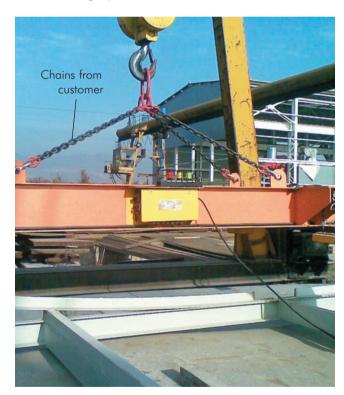

# **Application**

- EPM Modules can be suspended from existing spreader beam.
- Can be used as Robotic Grip.
- Multiple modules can be added on a spreader beam to handle longer plates.

## System fabricated using

- EPM Lifting Magnets.
- ADPREM hook plate.
- Spring Box
- Control Panel
- Cable Reeling Drum

| Art No.  | Magnet Dimension |     | Self Weight  | Maximum Plate | Tear Off | Lifting  |
|----------|------------------|-----|--------------|---------------|----------|----------|
|          | L                | W   | Sell Welgill | Size          | Capacity | Capacity |
|          | mm               | mm  | kg           | mm            | kg       | kg       |
| 23105.01 | 170              | 170 | 20           | 1500x1500     | > 900    | 300      |
| 23105.02 | 290              | 170 | 30           | 1500x2000     | > 1500   | 500      |
| 23105.03 | 330              | 240 | 45           | 2000x2000     | > 2250   | 750      |
| 23105.04 | 325              | 235 | 45           | 2000x2500     | > 3000   | 1000     |
| 23105.05 | 415              | 235 | 55           | 2500x2500     | > 3750   | 1250     |
| 23105.06 | 505              | 235 | 65           | 2500x3000     | > 4500   | 1500     |
| 23105.07 | 630              | 250 | 90           | 3000x3000     | > 6000   | 2000     |