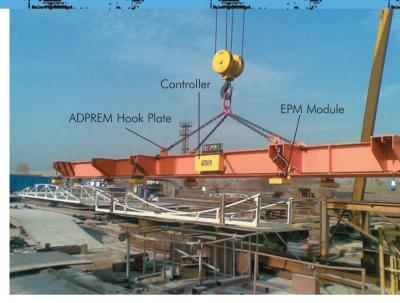

### Note:

- The modules can be integrated with our controllers for EPM lifting magnet systems with all its features.
- ADPREM can also be integrated into the magnet module.

## System fabricated using

- EPM Lifting Magnets.
- ADPREM hook plate.
- Spring Box
- Control Panel
- Cable Reeling Drum

| Art No.  | Magnet Dimension |     | Self Weight  | Maximum Plate | Tear Off | Lifting  |
|----------|------------------|-----|--------------|---------------|----------|----------|
|          | L                | W   | Sell Welgill | Size          | Capacity | Capacity |
|          | mm               | mm  | kg           | mm            | kg       | kg       |
| 23105.01 | 170              | 170 | 20           | 1500x1500     | > 900    | 300      |
| 23105.02 | 290              | 170 | 30           | 1500x2000     | > 1500   | 500      |
| 23105.03 | 330              | 240 | 45           | 2000x2000     | > 2250   | 750      |
| 23105.04 | 325              | 235 | 45           | 2000x2500     | > 3000   | 1000     |
| 23105.05 | 415              | 235 | 55           | 2500x2500     | > 3750   | 1250     |
| 23105.06 | 505              | 235 | 65           | 2500x3000     | > 4500   | 1500     |
| 23105.07 | 630              | 250 | 90           | 3000x3000     | > 6000   | 2000     |