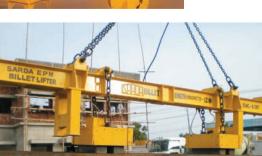

## MAGNETIC LIFTERS

## Features

- For handling Billets/Slab/Blooms. .
- •
- Supplied along with fixed spreader beam. Handling of Billets/ Blooms up to 600°C (in core). •
- Single layer of material can be handled. •

## Application

- Typically for storing/ unloading & handling of billets. •
- •
- Hot billet in Steel Melting Shop can be handled. Can be used with EOT/ Gantry/ Mobile Cranes etc. •

| Art No   | Beam<br>Weight | Magnet Specifications   |             |      |                    | Billet Lifting<br>Capacity |        |
|----------|----------------|-------------------------|-------------|------|--------------------|----------------------------|--------|
|          |                | Number<br>of<br>Magnets | Magnet Size |      | Magnet<br>Distance | Length                     | Wt     |
|          |                |                         | W           | L    | Lm                 | Ŭ                          |        |
|          | kg             |                         | тт          | mm   | mm                 | тт                         | kg     |
| 23106.01 | 800            | 1                       | 600         | 900  | -                  | 3000                       | 3,000  |
| 23106.02 | 1500           | 2                       | 460         | 900  | 2000               | 6000                       | 5,000  |
| 23106.03 | 2000           | 2                       | 560         | 1350 | 3000               | 12000                      | 8,000  |
| 23106.04 | 3000           | 2                       | 560         | 1700 | 3000               | 12000                      | 10,000 |