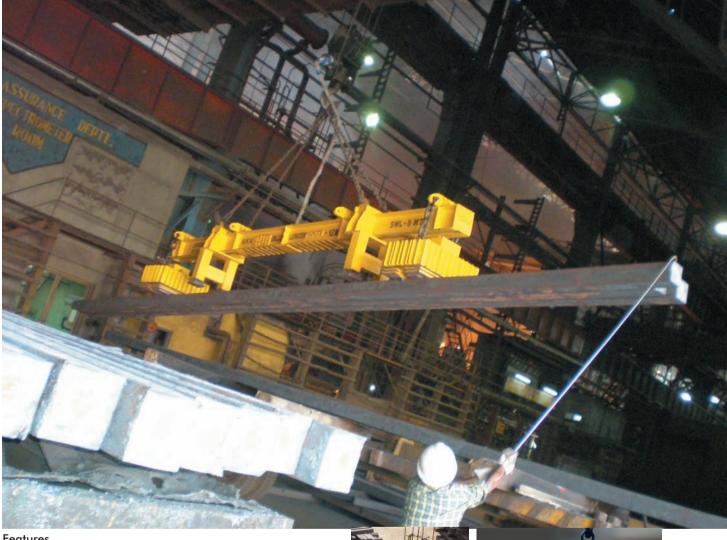

## MAGNETIC LIFTERS

## Features

- For handling Billets/Slab/Blooms. .
- •
- Supplied along with fixed spreader beam. Handling of Billets/ Blooms up to 600°C (in core). •
- Single layer of material can be handled. •

## Application

- Typically for storing/ unloading & handling of billets. •
- •
- Hot billet in Steel Melting Shop can be handled. Can be used with EOT/ Gantry/ Mobile Cranes etc. •

| Art No   | Beam<br>Weight | Magnet Specifications   |             |      |                    | Billet Lifting<br>Capacity |        |
|----------|----------------|-------------------------|-------------|------|--------------------|----------------------------|--------|
|          |                | Number<br>of<br>Magnets | Magnet Size |      | Magnet<br>Distance | Length                     | Wt     |
|          |                |                         | W           | L    | Lm                 | Ŭ                          |        |
|          | kg             |                         | тт          | mm   | mm                 | тт                         | kg     |
| 23106.01 | 800            | 1                       | 600         | 900  | -                  | 3000                       | 3,000  |
| 23106.02 | 1500           | 2                       | 460         | 900  | 2000               | 6000                       | 5,000  |
| 23106.03 | 2000           | 2                       | 560         | 1350 | 3000               | 12000                      | 8,000  |
| 23106.04 | 3000           | 2                       | 560         | 1700 | 3000               | 12000                      | 10,000 |